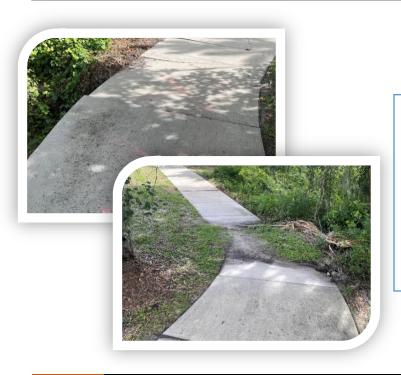

### 1. Consideration of Cornerstone Proposal to Repair & Modify the Nature Walk

Mr. Sheppard provided an update to the proposal from Cornerstone to repair the nature walk. He explained the three areas and options for a total cost of \$21,443. He added a report was provided. Mr. Sheppard noted this proposal would get the trail open with concrete sidewalks. Discussion ensued on specifics and costs of the modifications. The Board ask about on-going upkeep maintenance annually. Mr. Sheppard replied this would have potential future maintenance, but no warranty. He added a quarterly report could be added for the Board. Mr. Sheppard added this is a good price for the work to be done. Mr. Greenwood reviewed the process of this proposal.

On MOTION by Ms. Long, seconded by Mr. Savino, with all in favor, the Proposal From Cornerstone to Repair & Modify the Nature Walk, was approved.

Mr. Naidu asked if he could be notified if the trail is a walking trail. Mr. Greenwood suggested to get the trail up and running and if this would be a potential amenity policy for no bikes and other options. Discussion ensued on options. Ms. Long asked about mulch for the playground.